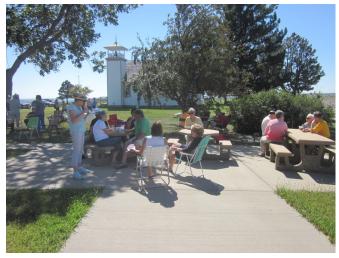

Above: Visitors enjoy a slice of pie on the grounds of the Oahe Chapel during the Second Annual Pie Social.

Below: Pierre-based choral ensemble Surprise Package performs a concert for a packed house in the chapel.