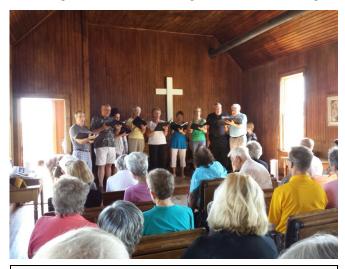

Above: Visitors enjoy a slice of pie on the grounds of the Oahe Chapel during the Second Annual Pie Social.

Below: Pierre-based choral ensemble Surprise Package performs a concert for a packed house in the chapel.